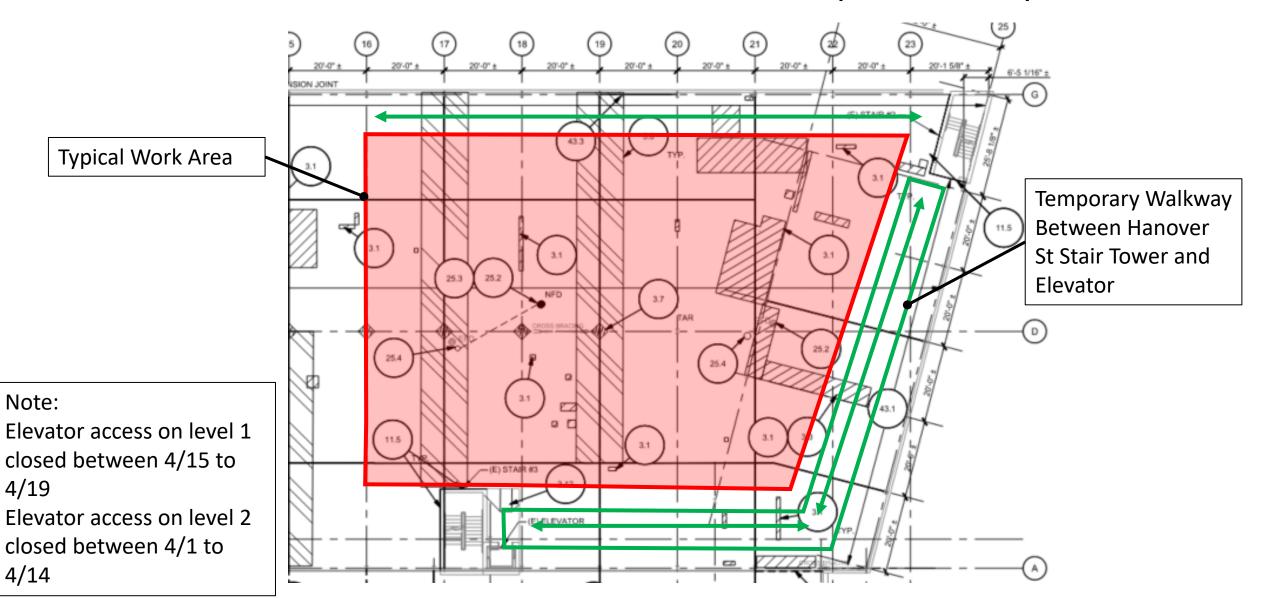

using a walkway connecting the Hanover St stair tower to the elevator starting 3/26/2024.

- The elevator will not be accessible from:
  - Level 1 for one week from 04/15/24-04/19/24
  - Level 2 for two weeks from 04/01/24-04/14/24
  - The elevator will be fully operational on all but one level at any given time during aforementioned period.

#### Level 1 – Work Areas between 3/26 to 3/31

Typical Work Area



Note: Elevator accessible on all levels

#### Level 1 – Work Areas between 4/1 to 4/14

Typical Work Area



Note: No elevator access on level 2

### Level 1 – Work Areas between 4/15 to 4/19



#### Level 2 – Work Areas between 3/26 to 3/31



# Level 2 –Work Areas between 4/1 to 4/14



# Level 2 – Work Areas between 4/15 to 4/19



#### Level 3 – Work Areas Between 3/26 to 4/19