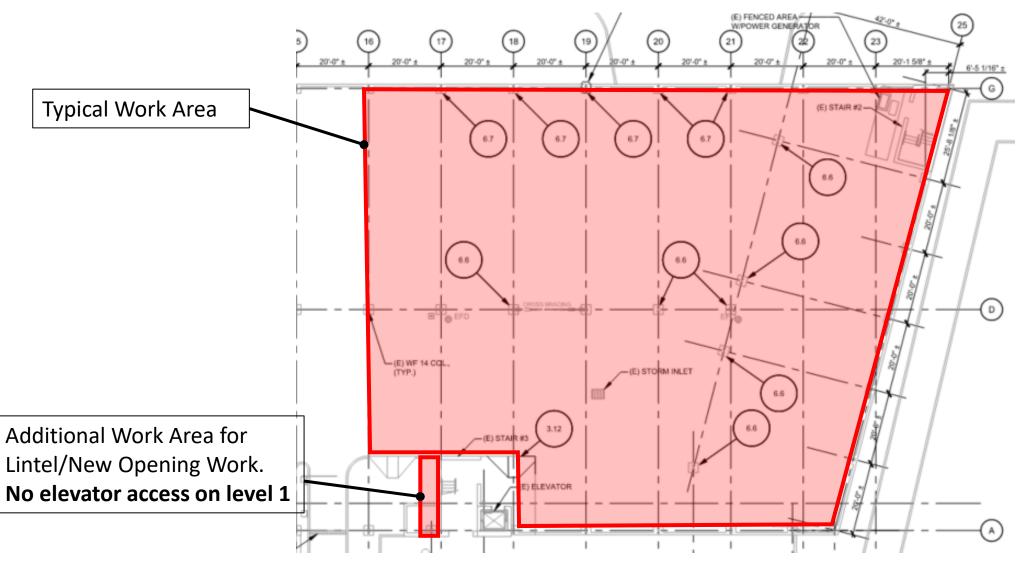

# Hanover St Garage – Elevator Access/Shutdown

#### Timeline

 Pedestrian traffic will have access to enter/exit the elevator on levels 2 & 3 using a walkway connecting the Hanover St stair tower to the elevator starting 3/26/2024.

- The elevator will not be accessible from:
  - Level 1 for one week from 04/15/24-04/19/24
  - Level 2 for two weeks from 04/01/24-04/14/24
  - The elevator will be fully operational on all but one level at any given time during aforementioned period.

#### Level 1 – Work Areas between 3/26 to 3/31

Typical Work Area



Note: Elevator accessible on all levels

#### Level 1 – Work Areas between 4/1 to 4/14

Typical Work Area



Note: No elevator access on level 2

### Level 1 – Work Areas between 4/15 to 4/19



#### Level 2 – Work Areas between 3/26 to 3/31



# Level 2 –Work Areas between 4/1 to 4/14



# Level 2 – Work Areas between 4/15 to 4/19



#### Level 3 – Work Areas Between 3/26 to 4/19