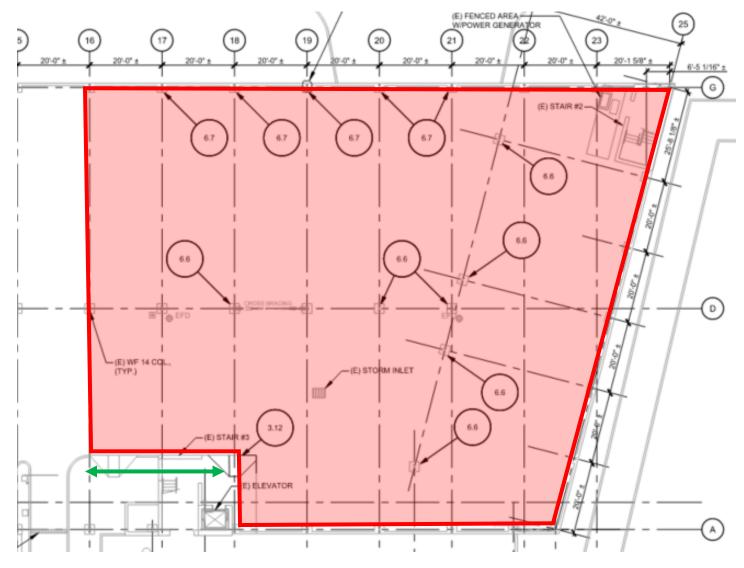

# Hanover St Garage – Elevator Access/Shutdown

#### Timeline

 Pedestrian traffic will have access to enter/exit the elevator on levels 2 & 3 using a walkway connecting the Hanover St stair tower to the elevator starting 3/26/2024.

- The elevator will not be accessible from:
  - Level 1 for one week from 04/15/24-04/19/24
  - Level 2 for two weeks from 04/01/24-04/14/24
  - The elevator will be fully operational on all but one level at any given time during aforementioned period.

#### Level 1 – Work Areas between 3/26 to 3/31

Typical Work Area



Note: Elevator accessible on all levels

#### Level 1 – Work Areas between 4/1 to 4/14

Typical Work Area



Note: No elevator access on level 2

### Level 1 – Work Areas between 4/15 to 4/19



#### Level 2 – Work Areas between 3/26 to 3/31



# Level 2 –Work Areas between 4/1 to 4/14



# Level 2 – Work Areas between 4/15 to 4/19



#### Level 3 – Work Areas Between 3/26 to 4/19