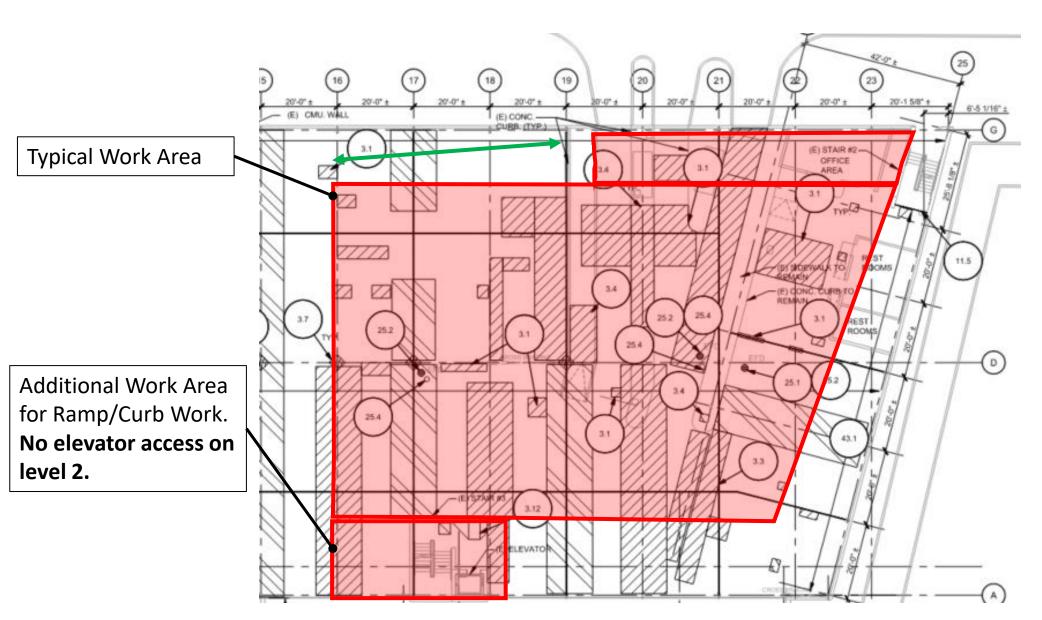

#### Level 1 – Work Areas between 4/1 to 4/14

Typical Work Area

Note: No elevator access on level 2