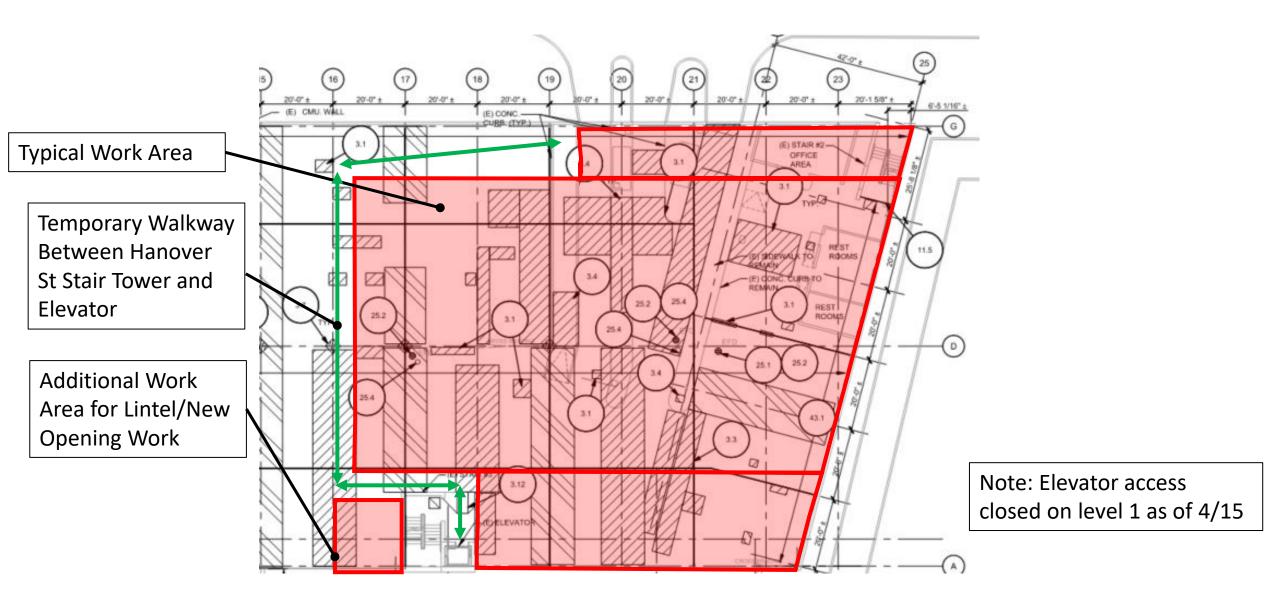

access to enter/exit the elevator on levels 2 & 3 using a walkway connecting the Hanover St stair tower to the elevator starting 3/26/2024.

- The elevator will not be accessible from:
  - Level 1 for one week from 04/15/24-04/19/24
  - Level 2 for two weeks from 04/01/24-04/14/24
  - The elevator will be fully operational on all but one level at any given time during aforementioned period.

#### Level 1 – Work Areas between 3/26 to 3/31

Typical Work Area



Note: Elevator accessible on all levels

#### Level 1 – Work Areas between 4/1 to 4/14

Typical Work Area



Note: No elevator access on level 2

### Level 1 – Work Areas between 4/15 to 4/19



#### Level 2 – Work Areas between 3/26 to 3/31



# Level 2 –Work Areas between 4/1 to 4/14



# Level 2 – Work Areas between 4/15 to 4/19



#### Level 3 – Work Areas Between 3/26 to 4/19