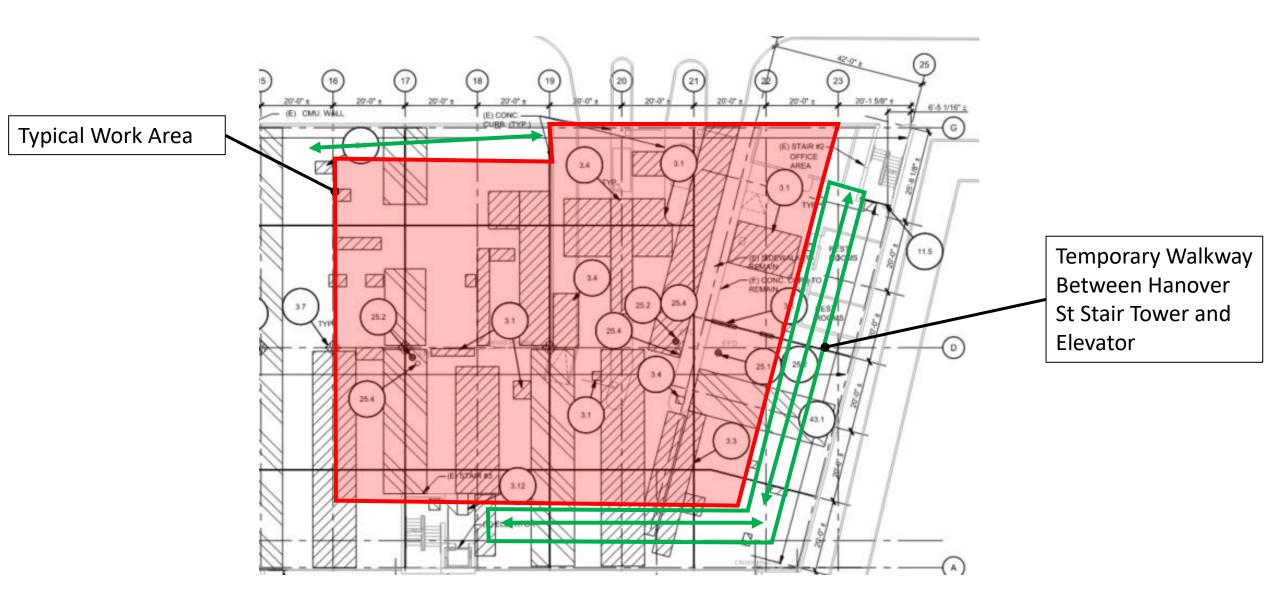

# Hanover St Garage – Elevator Access/Shutdown

#### Timeline

 Pedestrian traffic will have access to enter/exit the elevator on levels 2 & 3 using a walkway connecting the Hanover St stair tower to the elevator starting 3/26/2024.

- The elevator will not be accessible from:
  - Level 1 for one week from 04/15/24-04/19/24
  - Level 2 for two weeks from 04/01/24-04/14/24
  - The elevator will be fully operational on all but one level at any given time during aforementioned period.

#### Level 1 – Work Areas between 3/26 to 3/31

Typical Work Area



Note: Elevator accessible on all levels

#### Level 1 – Work Areas between 4/1 to 4/14

Typical Work Area



Note: No elevator access on level 2

### Level 1 – Work Areas between 4/15 to 4/19



#### Level 2 – Work Areas between 3/26 to 3/31



# Level 2 –Work Areas between 4/1 to 4/14



# Level 2 – Work Areas between 4/15 to 4/19



#### Level 3 – Work Areas Between 3/26 to 4/19