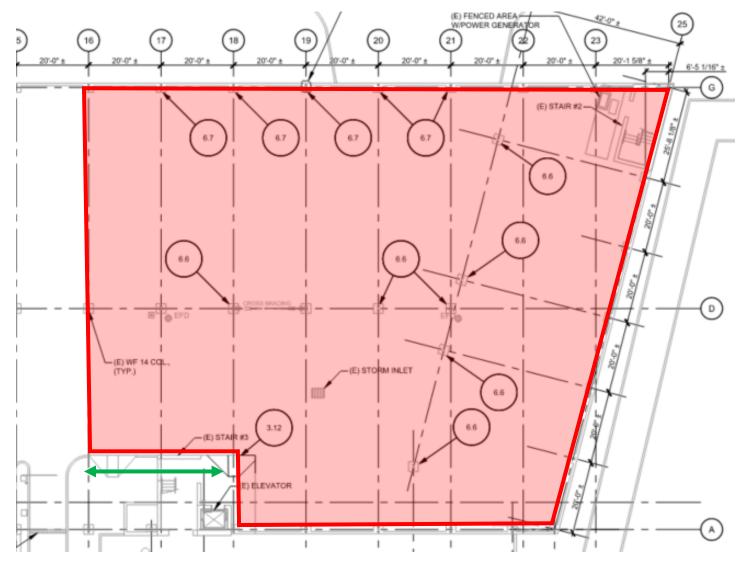

#### Level 1 – Work Areas between 3/26 to 3/31

Typical Work Area

Note: Elevator accessible on all levels