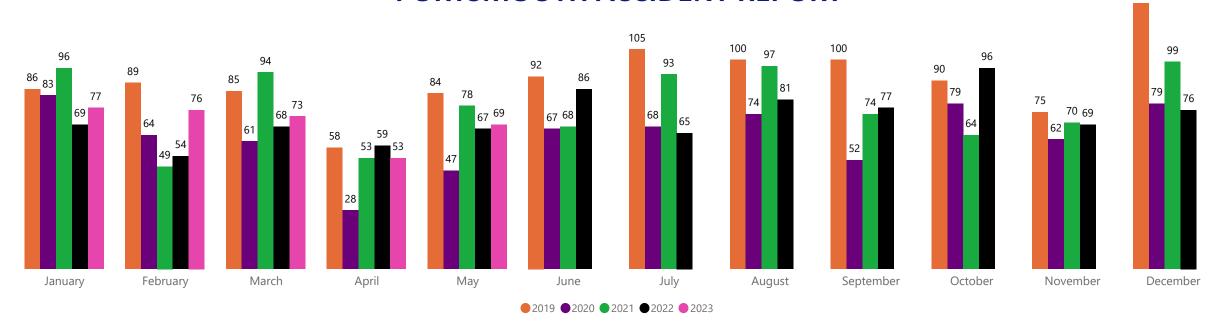

# PORTSMOUTH ACCIDENT REPORT

127

May 2023- 40 reportable crashes, damage > \$1,000