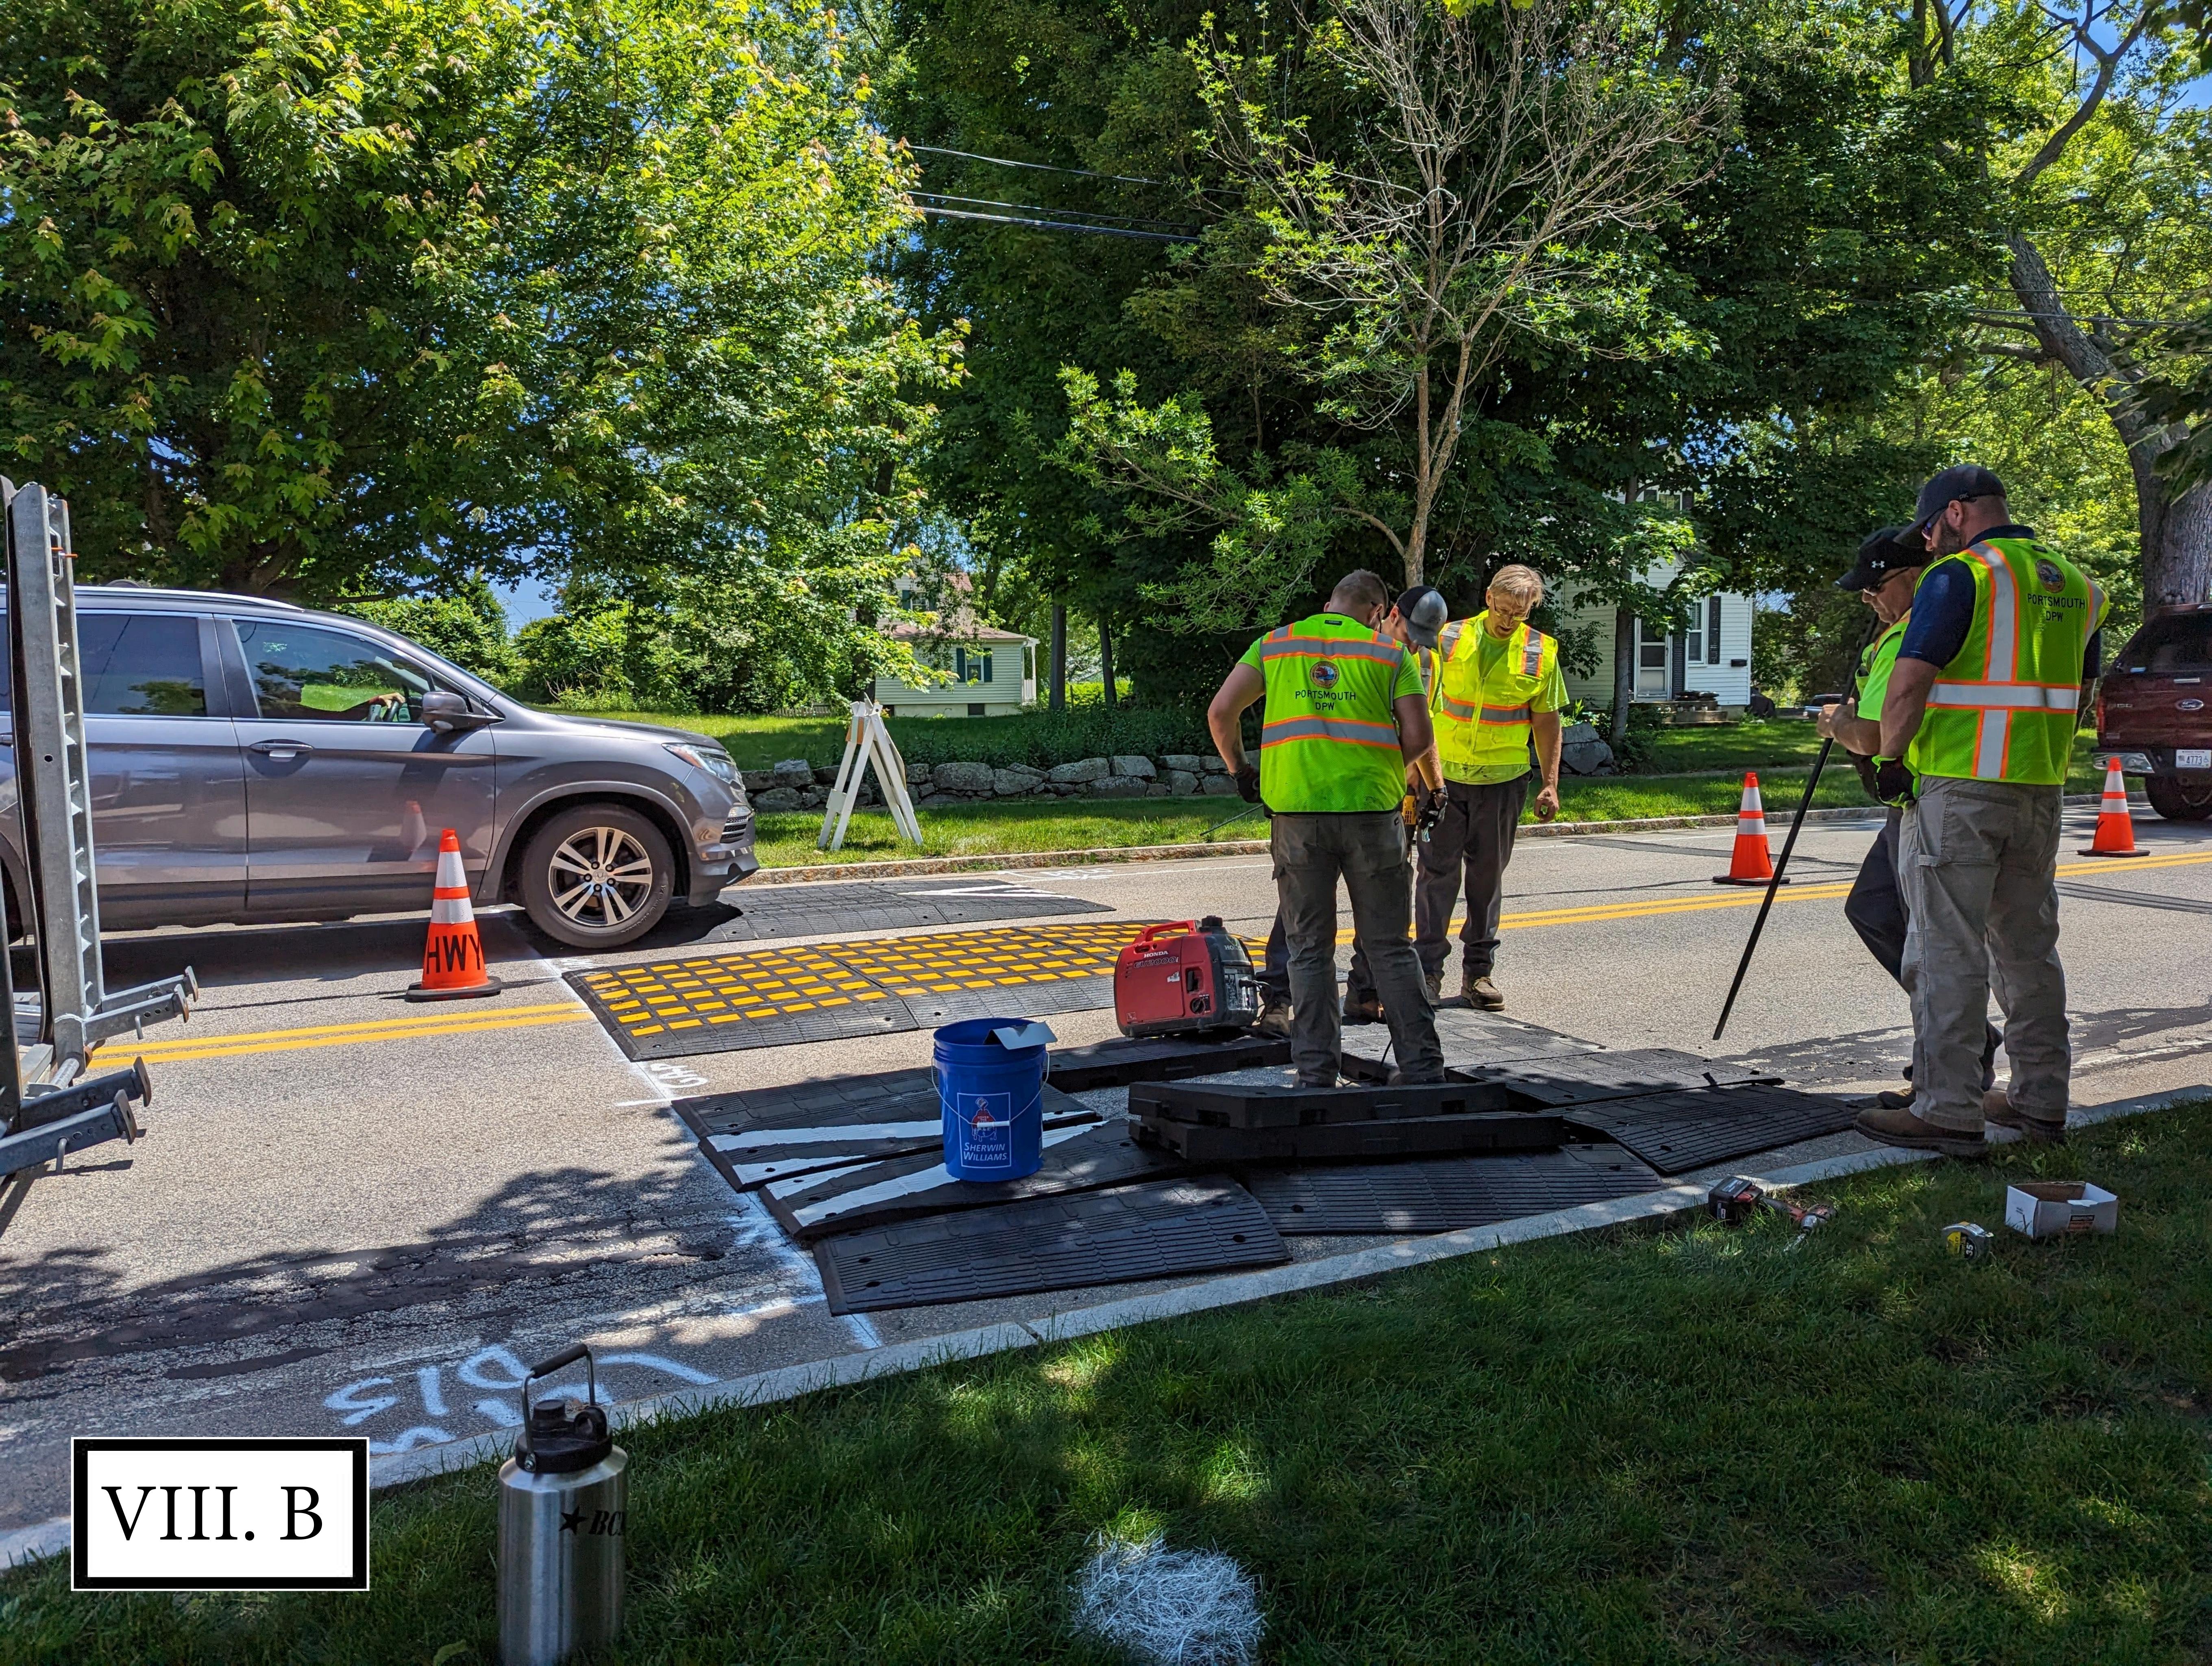

#### VIII. INFORMATIONAL

- A. Monthly Accident Report from Police
- **B.** Woodbury Avenue temporary speed cushions installation update
- C. Suzanne Drive speed bumps installation update
- **D.** 15-minute parking space utilization update

## SPEED DATA ANALYSIS

#### Location

690 Woodbury Ave Latitude: 43.077914 Longitude: -70.781232

# Without Speed Cushions

PARK PORTSMOUTH

Parking Division Traffic Engineering