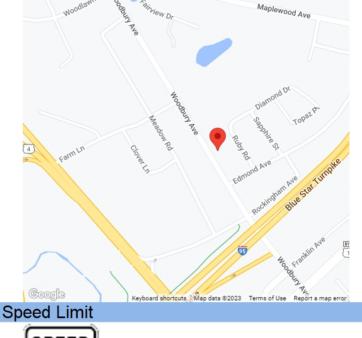

## SPEED DATA ANALYSIS

#### Location

690 Woodbury Ave Latitude: 43.077914 Longitude: -70.781232

#### **Analysis Time Period**

Start End 5/18/2023 5/24/2023 8:17 AM 5:41 PM

#### Vehicles Analyzed

48,405

#### Average Speed

30

25

## 85th Percentile Speed