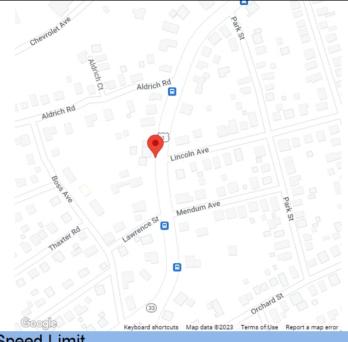

#### Location Middle Street at Lincoln Avenue

Latitude: 43.066644 Longitude: -70.767198