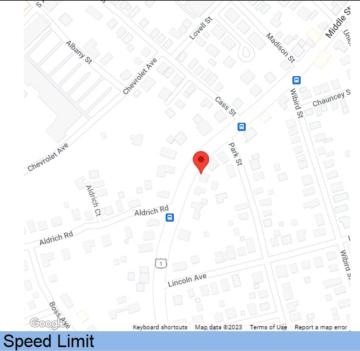

/15/2023 8:21 AM 10:40 AM

#### Vehicles Analyzed



48,111

#### Average Speed







25

#### 85th Percentile Speed





PARK PORTSMOUTH

Parking Division Traffic Engineering

#### SPEED DATA ANALYSIS

#### Location Middle Street at Lincoln Avenue



Latitude: 43.066644 Longitude: -70.767198

#### **Analysis Time Period**



Start 6/21/2023 9:03 AM

End 6/26/2023 8:43 AM

#### Vehicles Analyzed



44,491

#### **Average Speed**



30



## Speed Limit



25

#### 85th Percentile Speed





PARK PORTSMOUTH

Parking Division Traffic Engineering

## SPEED DATA ANALYSIS

#### Location 673 Middle Street



Latitude: 43.068008 Longitude: -70.766383

#### **Analysis Time Period**



Start 6/15/2023 8:49 AM

End 6/16/2023 11:04 AM

#### Vehicles Analyzed



10,391

#### **Average Speed**



25





25

## 85th Percentile Speed



30







PARK PORTSMOUTH

Parking Division Traffic Engineering

## SPEED DATA ANALYSIS

#### Location



690 Woodbury Ave Latitude: 43.077914 Longitude: -70.781232

#### **Analysis Time Period**



Start End 5/18/2023 5/24/2023 8:17 AM 5:41 PM

#### Vehicles Analyzed



48,405

#### Average Speed



30





25

## 85th Percentile Speed



# Without Speed Cushions



PARK PORTSMOUTH

Parking Division Traffic Engineering

## SPEED DATA ANALYSIS

#### Location



690 Woodbury Ave Latitude: 43.078165 Longitude: -70.781210

#### **Analysis Time Period**



Start 6/23/2023 9:26 AM

End 6/29/2023 8:37 AM

#### Vehicles Analyzed



**▶** 41,426

Average Speed



20





85th Percentile Speed



24

25

# With Speed Cushions



# PORTSMOUTH ACCIDENT REPORT

127