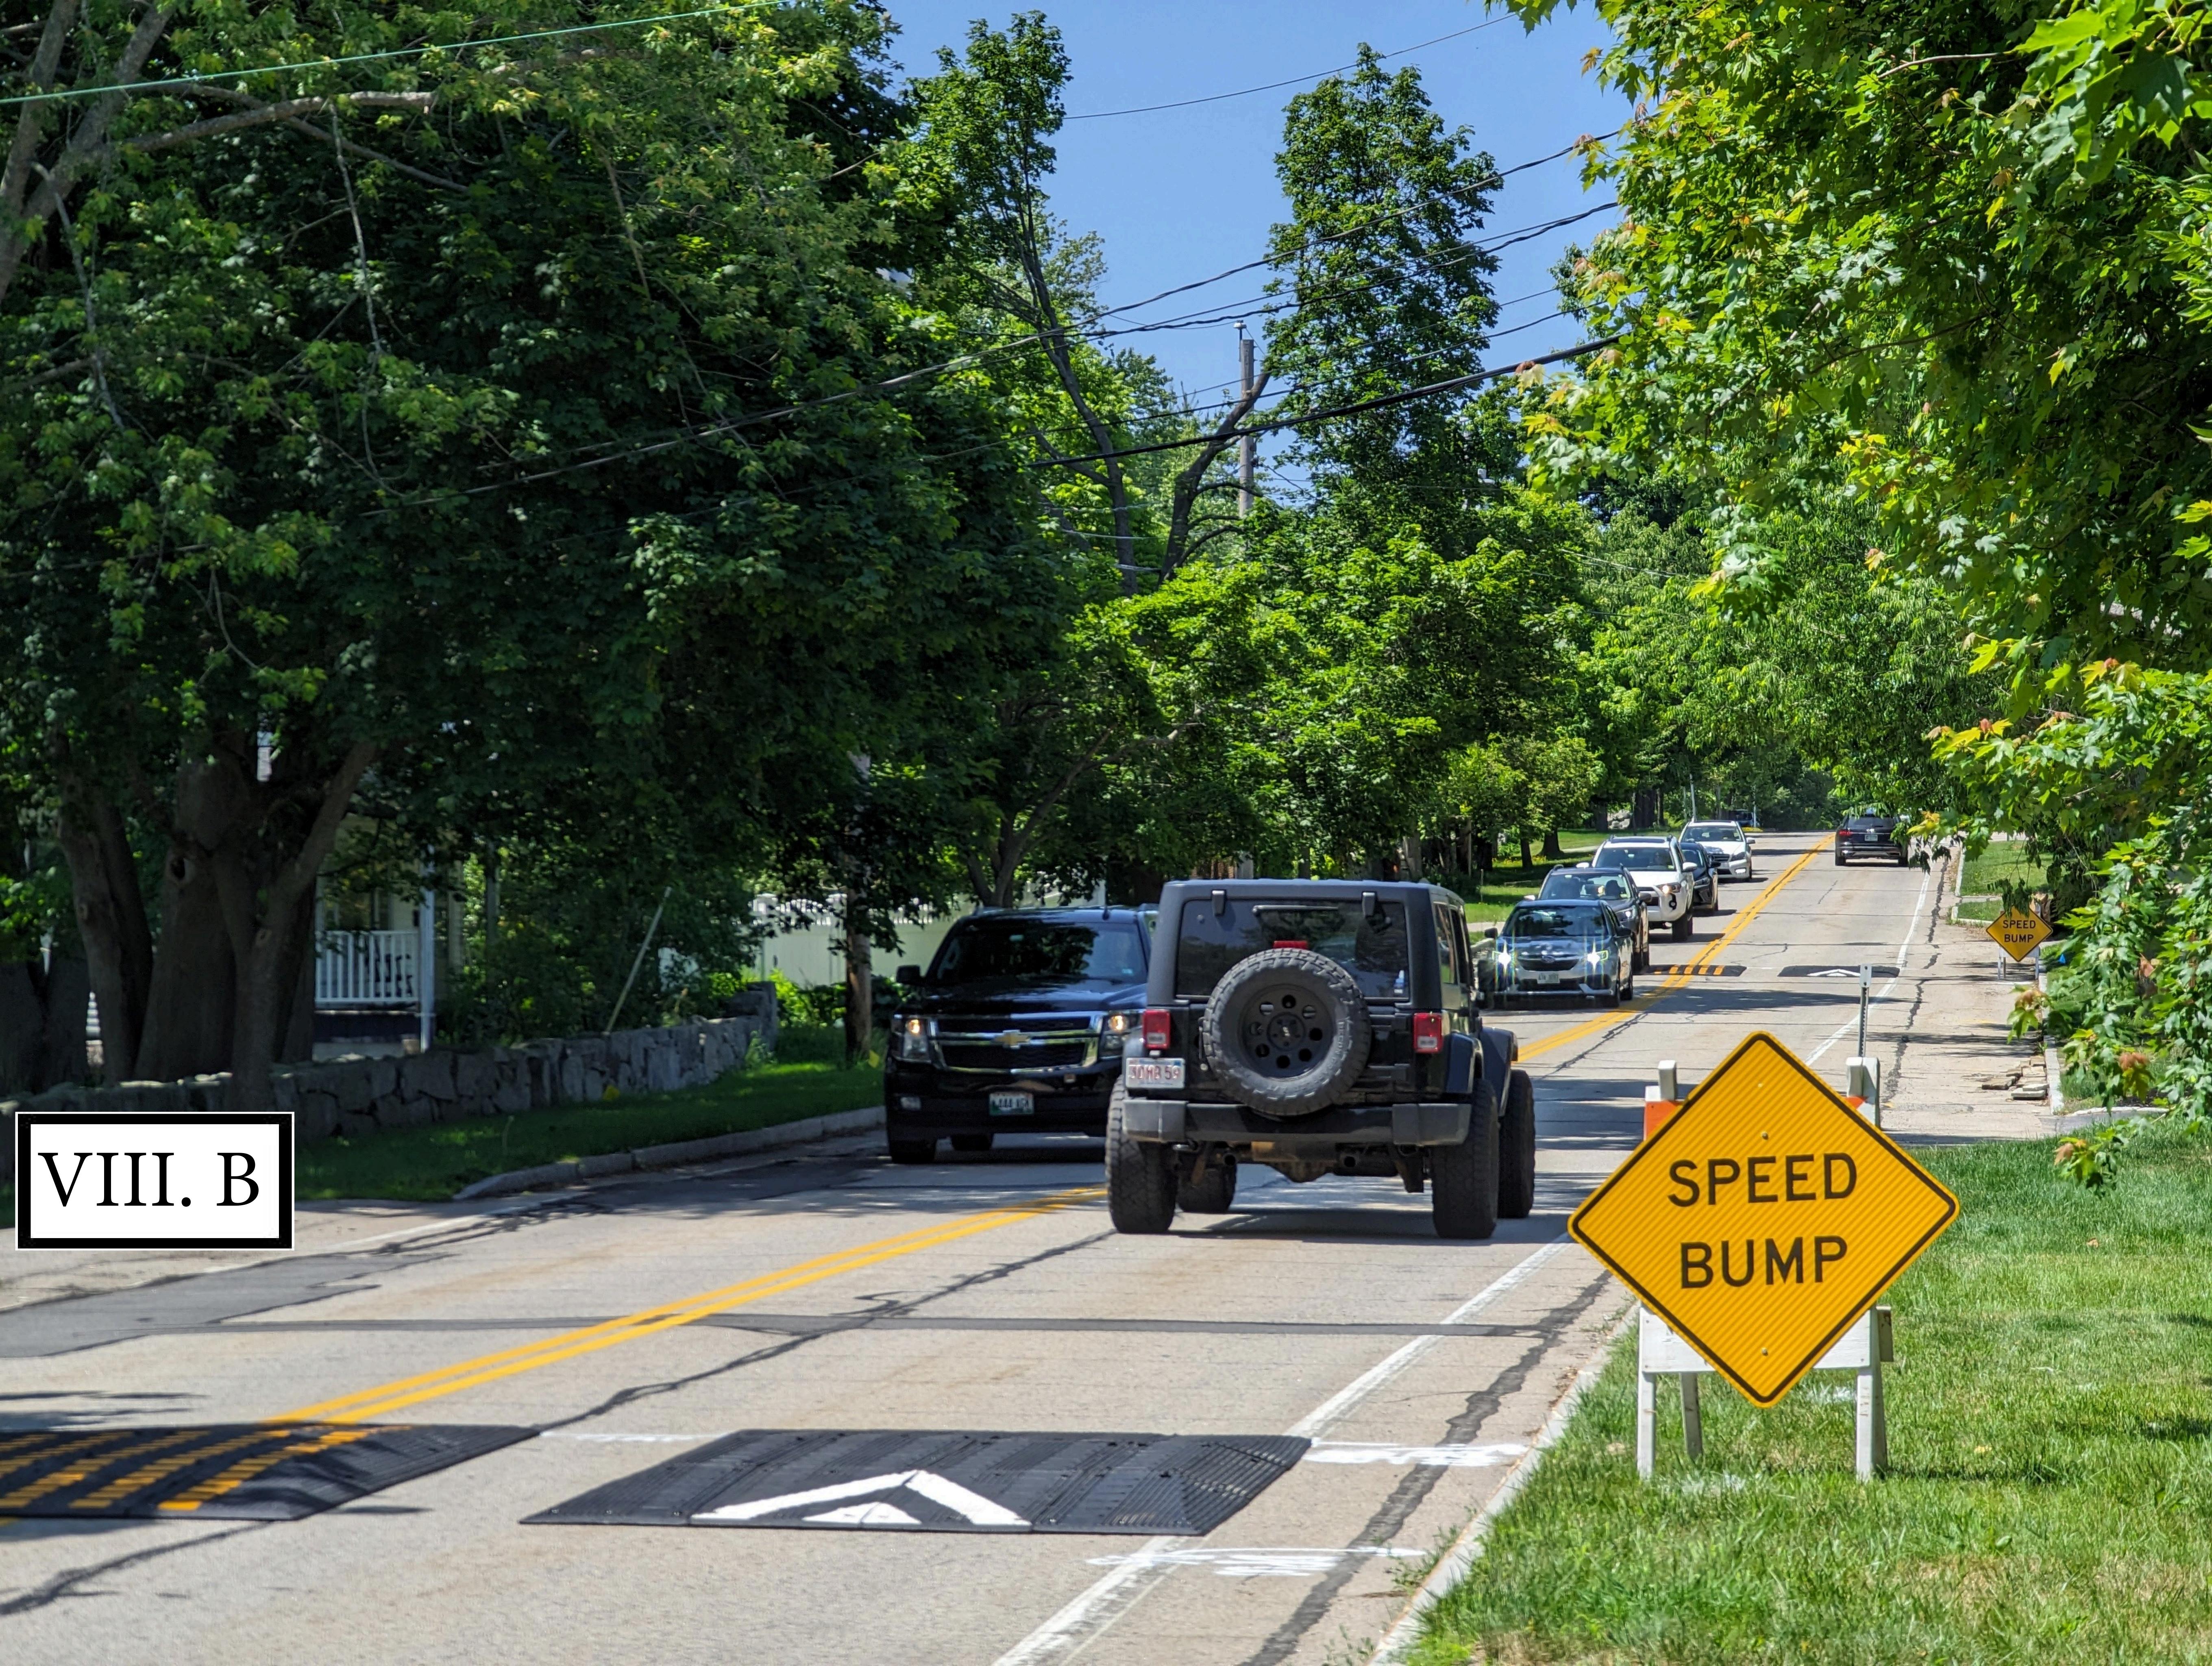

#### VIII. INFORMATIONAL

- A. Monthly Accident Report from Police
- **B.** Woodbury Avenue temporary speed cushions installation update
- C. Suzanne Drive speed bumps installation update
- **D.** 15-minute parking space utilization update

## SPEED DATA ANALYSIS

#### Location

690 Woodbury Ave Latitude: 43.077914 Longitude: -70.781232

# With Speed Cushions