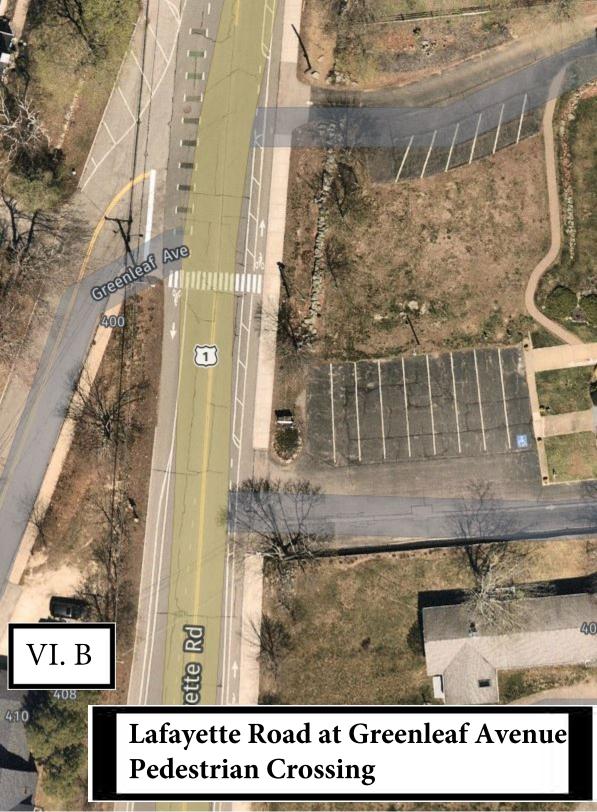

#### VI. NEW BUSINESS

(No public comment during Committee discussion without Committee approval.)

- **A.** Overnight Parking on City Streets, discussion with City Councilor Kate Cook on issues and concerns in the City.
- **B.** Lafayette Road, request for RRFB at crosswalk near Greenleaf Avenue, by resident. **Sample Motion:** Move to refer to staff for evaluation and report back.
- **C.** Marcy Street, concerns regarding speeding between State Street and Pleasant Street, and crosswalk and intersection safety at Court Street, by residents. **Sample Motion: Refer to staff for evaluation and report back.**