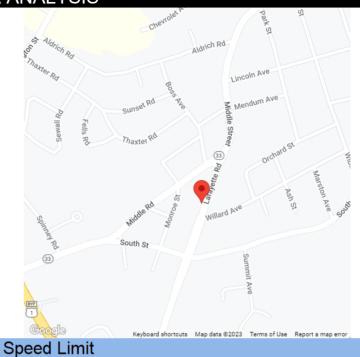

#### Location Middle Street at Lincoln Avenue

Latitude: 43.066644 Longitude: -70.767198

#### **Analysis Time Period**

Start 6/21/2023 9:03 AM

End 6/26/2023 8:43 AM

#### Vehicles Analyzed

44,491

#### **Average Speed**

30

## Speed Limit

25

#### 85th Percentile Speed

PARK PORTSMOUTH

Parking Division Traffic Engineering