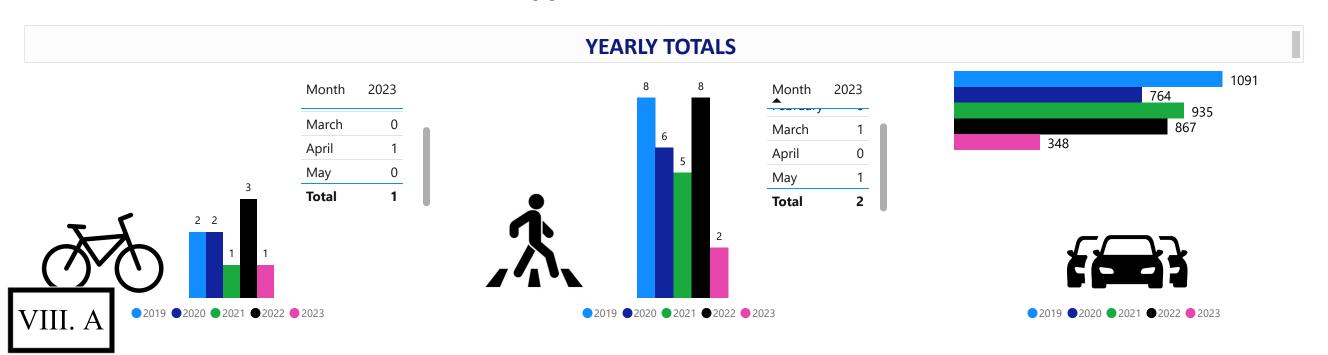

#### VIII. INFORMATIONAL

- A. Monthly Accident Report from Police
- **B.** Woodbury Avenue temporary speed cushions installation update
- C. Suzanne Drive speed bumps installation update
- **D.** 15-minute parking space utilization update